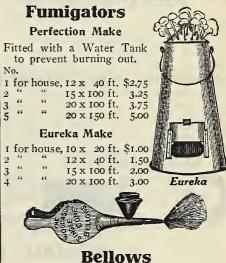

icide, Tobakine and other preparations of this sort. 50c. each, doz., \$5.00.



# The Dorrance Sulphur Burner

This device has completely revolutionized the art of controlling mildew. The idea originated with Mr. Benjamin Dorrance, one of the largest rose growers in the United States, which is a sufficient guarantee of its practicable feature. Made of copper, will last a lifetime. Instructions accompany each burner. Price, \$5.00.



For distributing sulphur and insecticides of various kinds. Made of heavy metal with no wearout to them. A man can dust a very large house in a few minutes, using one of these blowers. Price, \$4.00.

# Champion Gun

For distributing dry insecticides, of all kinds, indoors or out. Will save its price in material the first six months of use. Price, \$7.50.





| Large  | Double Cone        | 2.70 |
|--------|--------------------|------|
| Large  | Single Cone        | 1.80 |
| Small  | Single Cone        | 1.00 |
| Liquid | Spraying\$1.35 and | 1.80 |
| Sulphu | r Bellows          | 1.35 |

# **Copper Strainer**

For straining whitewash, spraying material, etc. 90c. each.

# Spray Nozzles 3/8 in. thread

| Bordeaux and Vermoreleach, S      | 60.70 |
|-----------------------------------|-------|
| Mistry, Jr                        |       |
| Winkle Mist                       | .70   |
| Paragon style                     | .35   |
| Duplex Vermorel (2 nozzles)       | I.40  |
| Triple Vermorel (3 nozzles)       | 2.15  |
| Quadruple Vermorel (4 nozzles)    |       |
| Duplex Mistry (2 nozzles)         | 2.75  |
| For 3/4-in. connections, add 25